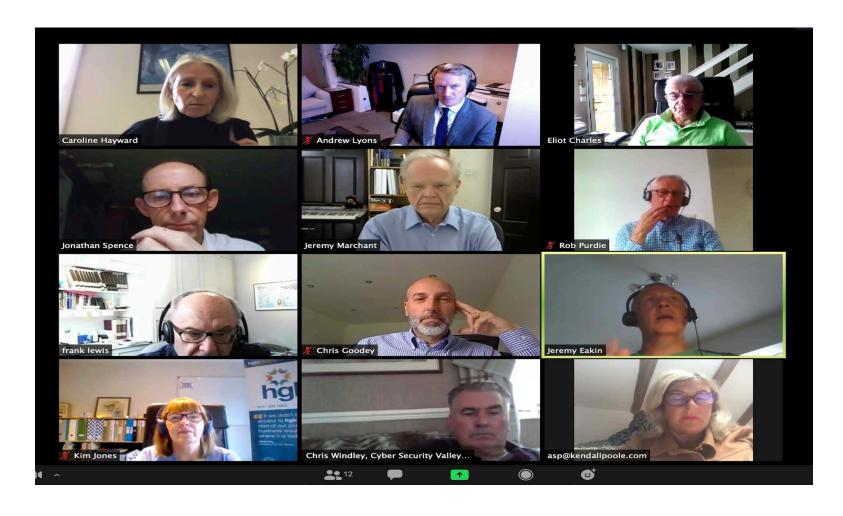

#### What is The Chairman's Network?

- The International Collaborative Business Network for Board Directors
- c 1000 Chair, CEO, Founders, Entrepreneurs, NXD and Board Directors
- Why? Connect to build relationships and do more business
- An average of 8 Zoom meetings per month
- Lifelong learning; business events from educational to conversational

**Zoom Meetings-1. Hosted discussion + networking -1.5 hours.** 

**Zoom Meetings-2. Hosted presentation + discussion + networking**Short presentation business subject (30 minutes) 1.5 hours.

Member-Only Business Networking- 15 Members 100% networking 1.5 hours

## Why join The Chairman's Network?

- International Board Level Business Networking
- Safe; interactive; time and cost-efficient
- Professional; authentic, inclusive and friendly
- Outcomes? Business deals; leads; contacts; Board Appointments; advice; consultancy and more...
- Lifelong learning + new business connections